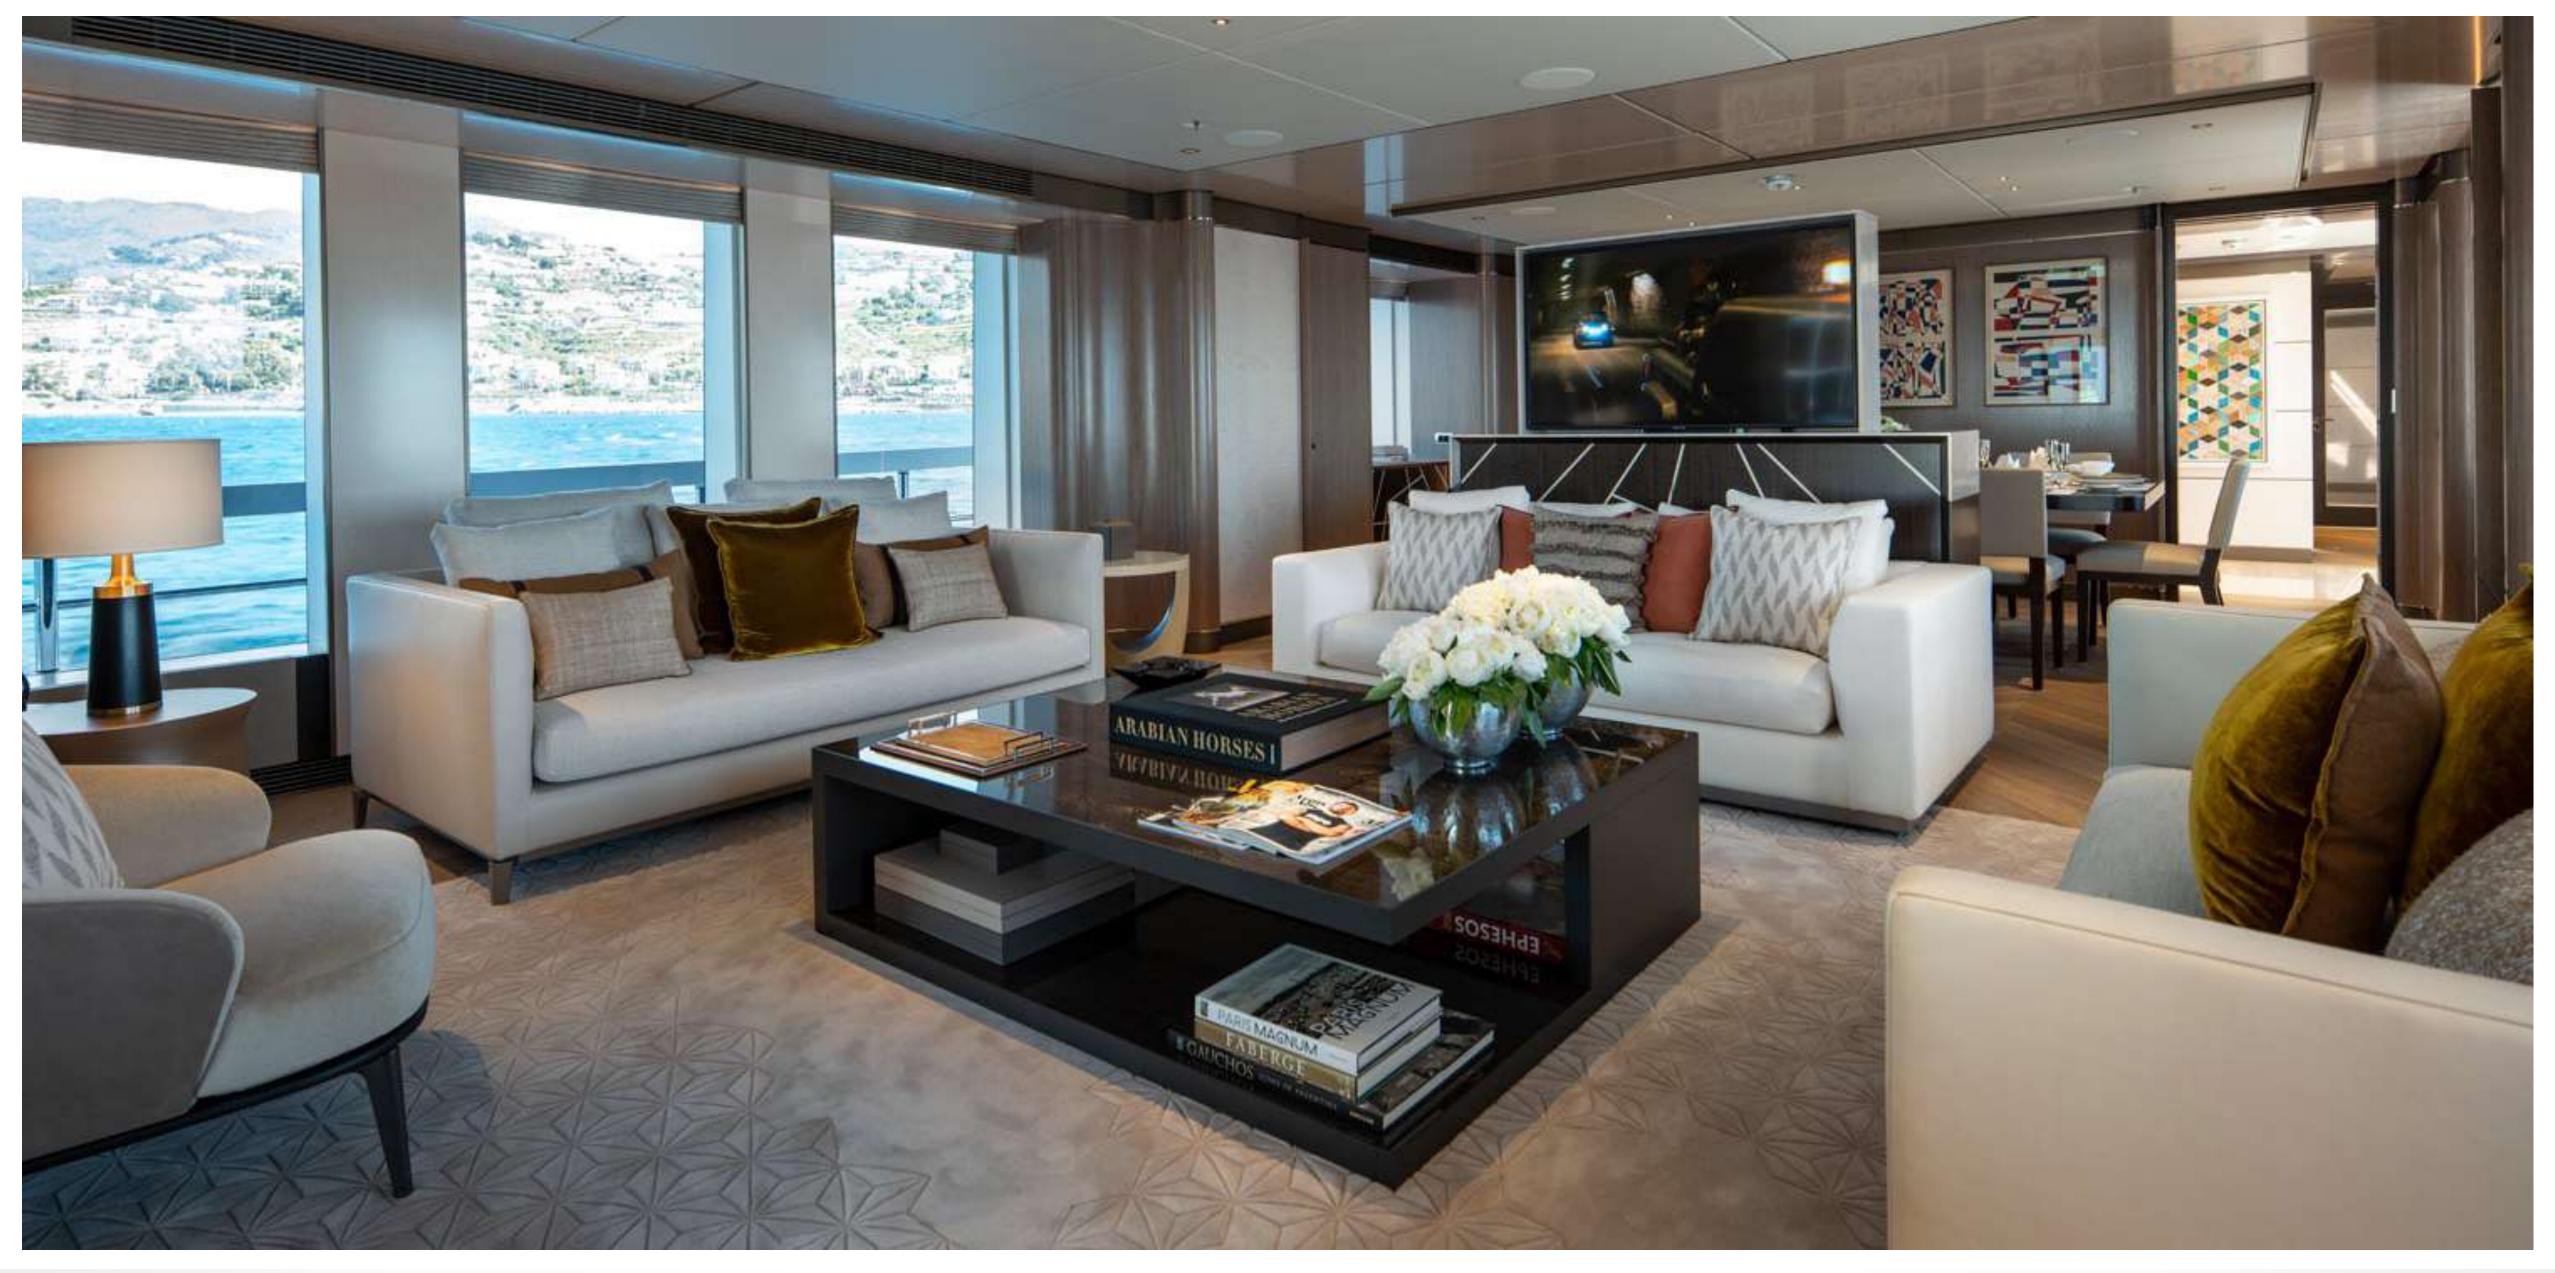

MOSKITO MAIN AFT DECK

MOSKITO MAIN SALON

MOSKITO MAIN SALON

MOSKITO SALON DETAILS

MOSKITO MAIN CABIN

MAIN CABIN & ENSUITE DETAILS

MOSKITO GUEST CABIN

MOSKITO DOUBLE CABIN ENSUITE

### KEY FEATURES

- Brand new yacht delivered in 2021
- Exceptionally fuel-efficient thanks to a Van Oossanendesigned Fast Displacement Hull Form
- Interiors by the esteemed Bannenberg & Rowel
- Amenities include Beach Club, Outdoor Bar, Sun Deck, Sunpads & At Anchor Stabilisers
- Accommodates 12 guests in 6 cabins with 13 crew members
- Massive Owner's stateroom 82 square metre
- Wellness area accessible via the beach club