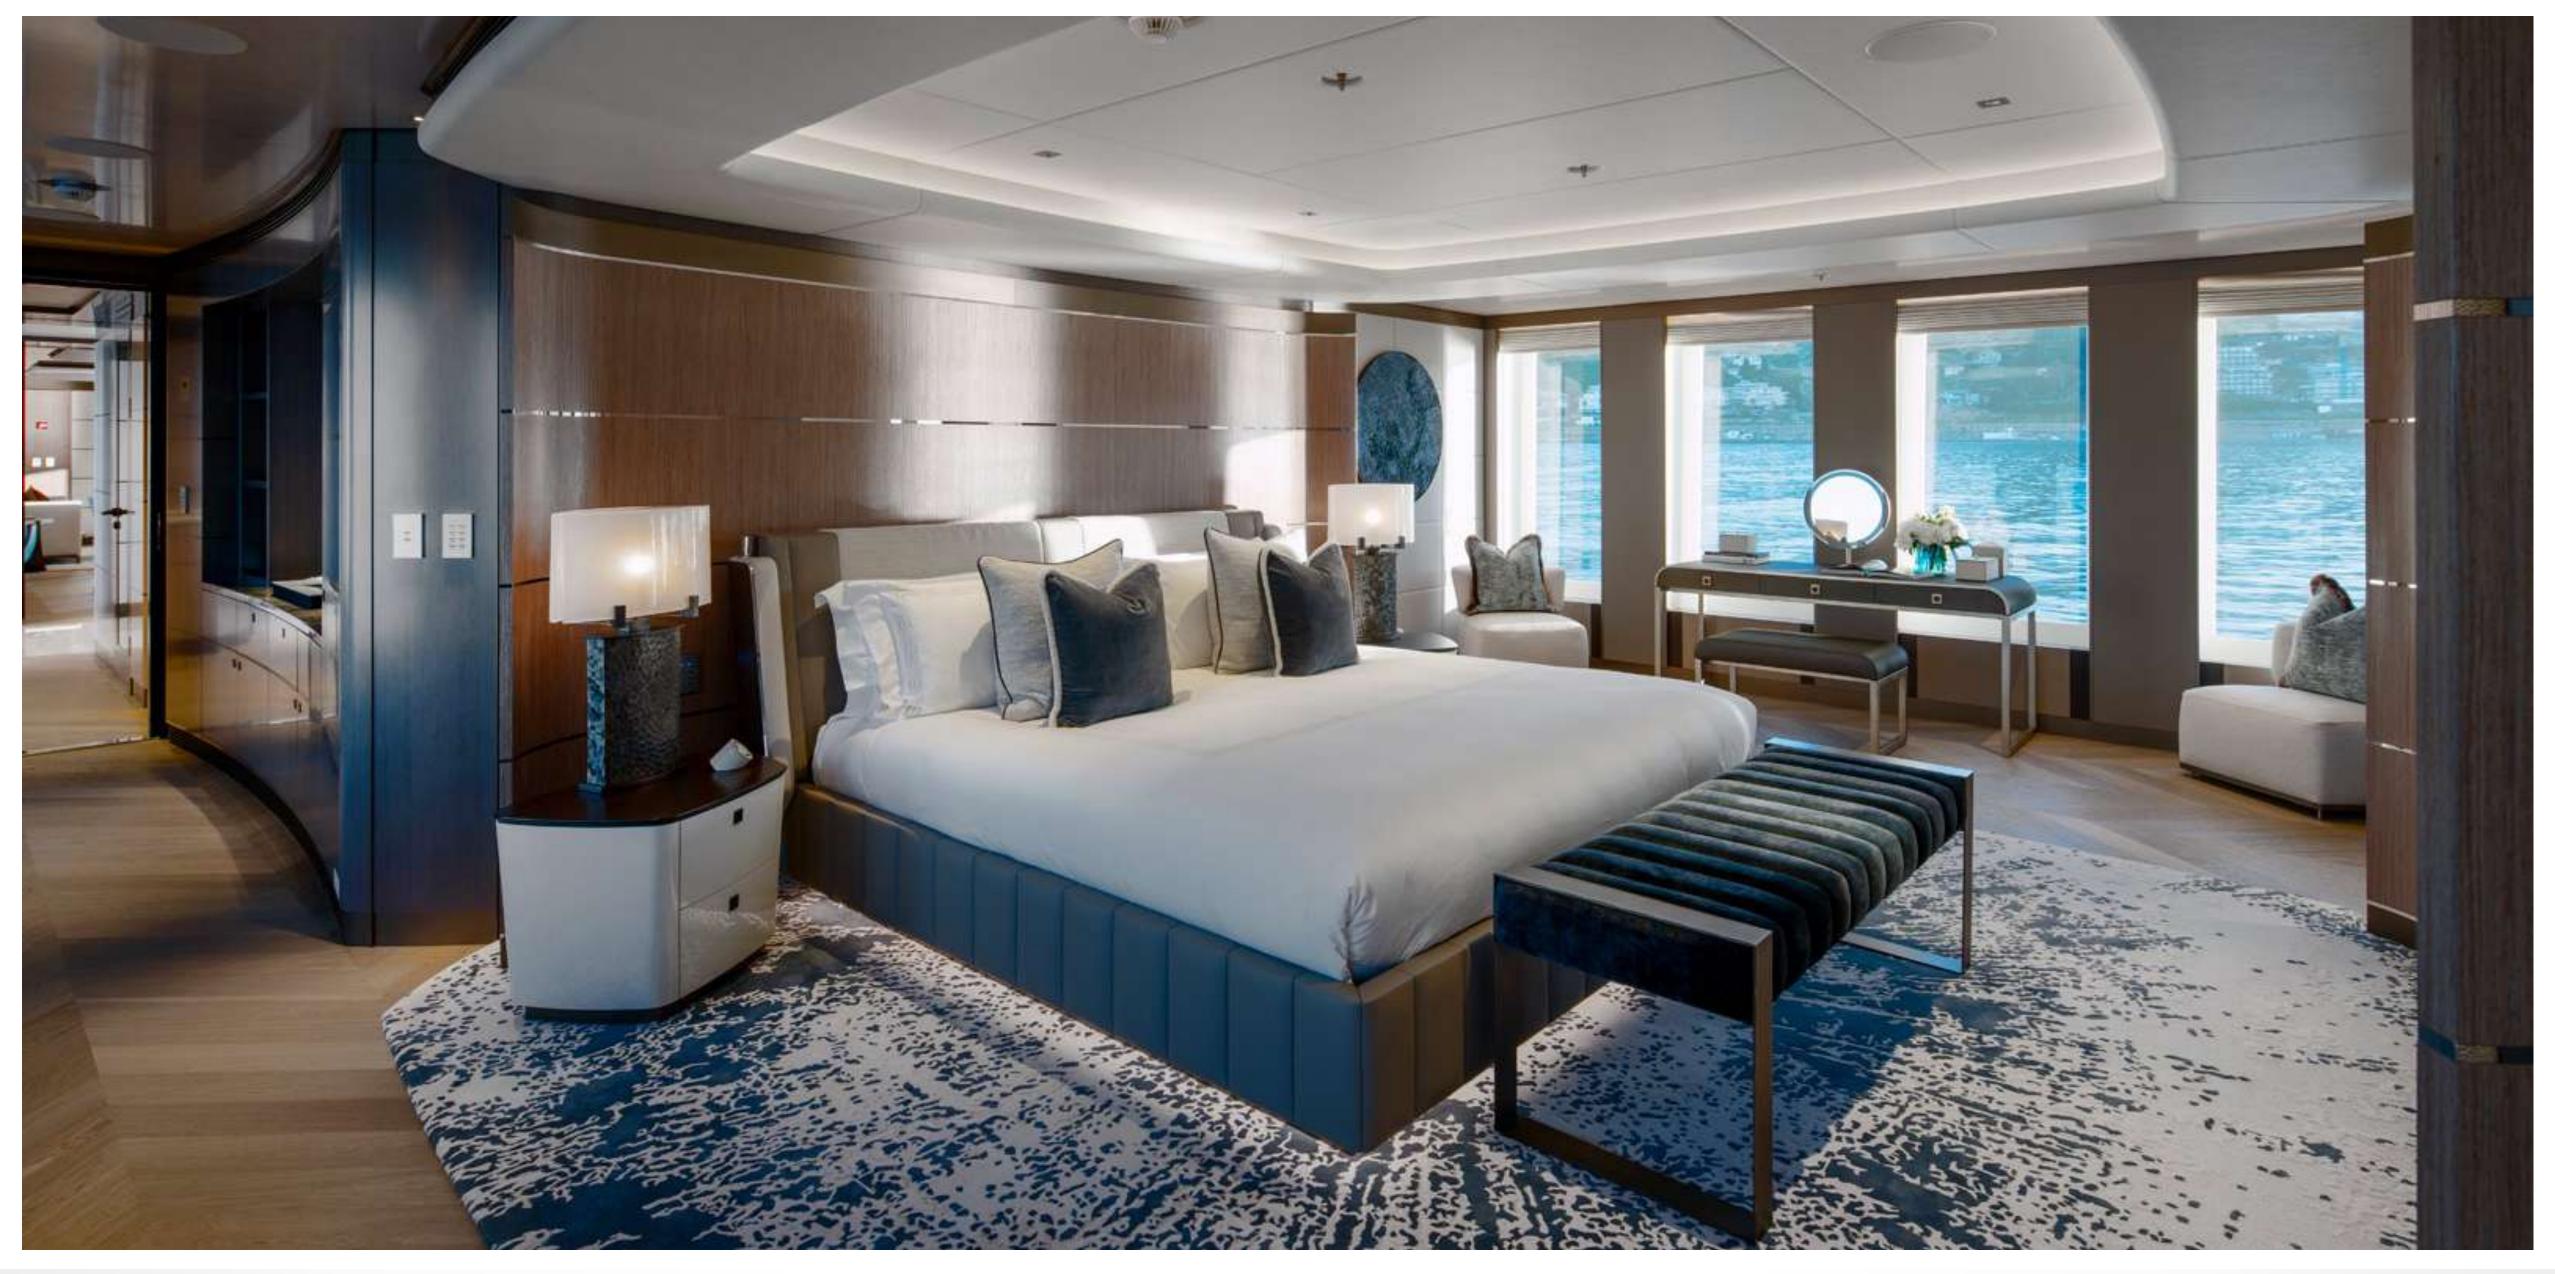

MOSKITO MAIN AFT DECK

MOSKITO MAIN SALON

MOSKITO MAIN SALON

MOSKITO SALON DETAILS

MOSKITO MAIN CABIN

MAIN CABIN & ENSUITE DETAILS

MOSKITO GUEST CABIN

MOSKITO DOUBLE CABIN ENSUITE

### KEY FEATURES

- Brand new yacht delivered in 2021
- Exceptionally fuel-efficient thanks to a Van Oossanendesigned Fast Displacement Hull Form
- Interiors by the esteemed Bannenberg & Rowel
- Amenities include Beach Club, Outdoor Bar, Sun Deck, Sunpads & At Anchor Stabilisers
- Accommodates 12 guests in 6 cabins with 13 crew members
- Massive Owner's stateroom 82 square metre
- Wellness area accessible via the beach club