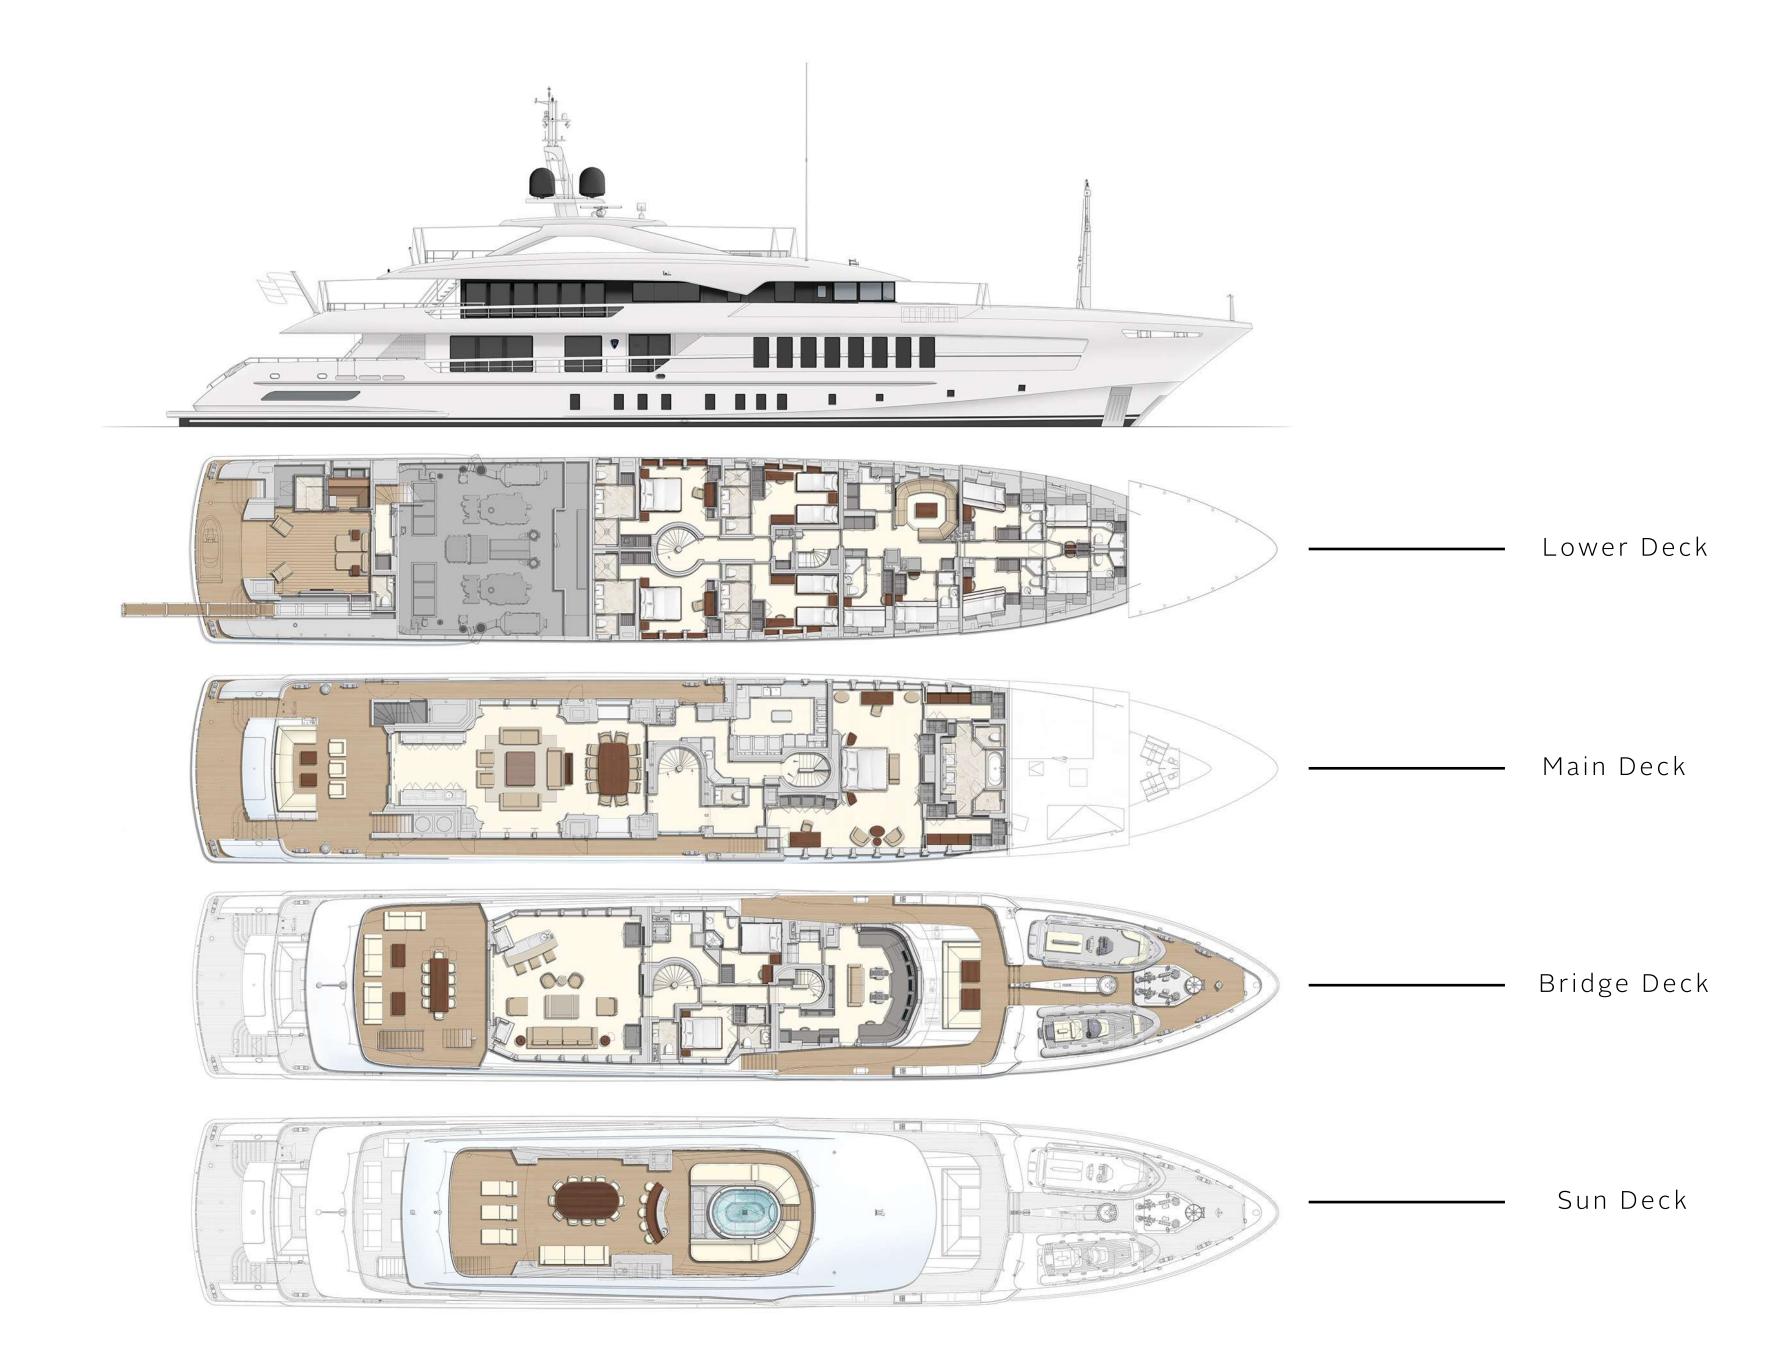

keboard & Bindings 35/39 & 40/44
- Jobe Sonic Wakesurf
- Obrien Junior Combo Waterskis
- Obrien Sequence Slalom Waterskis
- Obrien Performer Waterskis
- 7 X PRO Limit Watersports Helmets
- 8 X Mares Mask & Snorkel
- 4 X Mares Junior Mask & Snorkel
- 11 X Superchannel Fins
- → 6 X Aqua Sphere Goggles
- 4 X Subea Full Face Easy Breath Snorkels
- ▶ 13 X Jobe Mends PFDS
- 5 X Jobe Womens PFDS
- 4 X Jobe Childs PRDS



## SPECIFICATIONS

12 Guests in 6 Staterooms Accommodates

1 Pullman, 1 King, 2 Queen, 1 Double, 4 Single Arrangements

55.0m (180'5") Length

9.60m (31'6") Beam

2.85m (9' 4") Draft

Year / Refit 2021

Builder Heesen

2 MTU (8V) 4000 M63 **Engines** 

**Cruising Speed** 13.5 knots

14.2 knots Max Speed

**Fuel Consumption** 350lph @ 13.5 knots

GRT 760



# GENERAL ARRANGEMENT



# CONTACT YOUR CHARTER BROKER