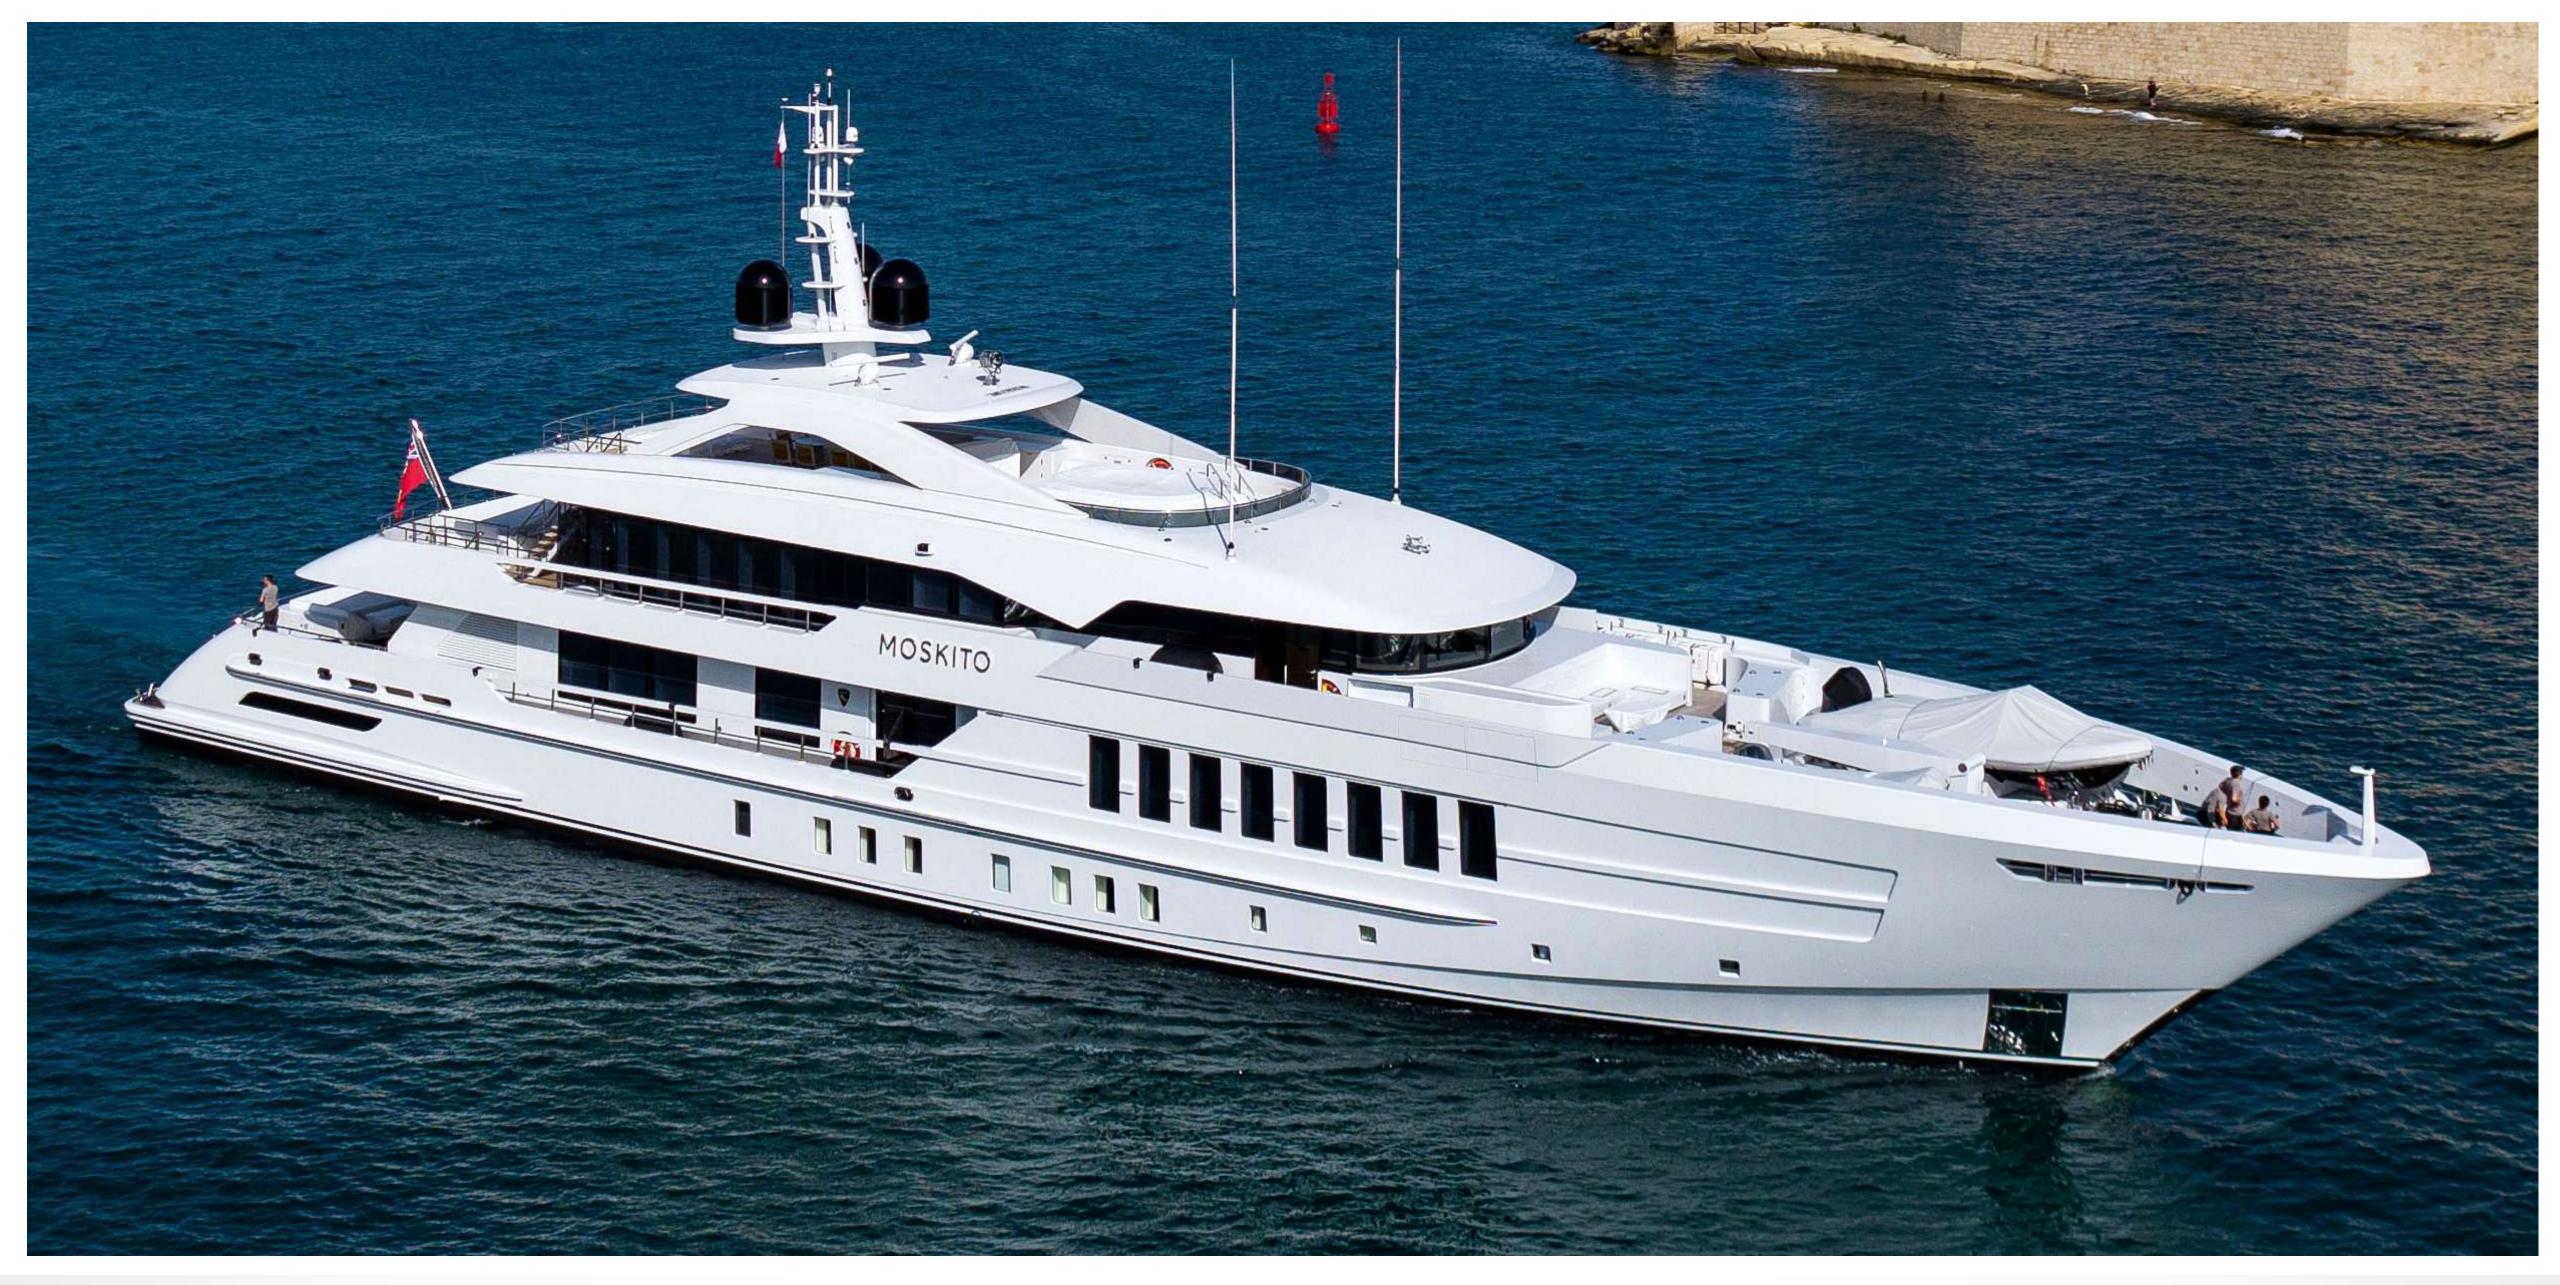

### KEY FEATURES

- Brand new yacht delivered in 2021
- Exceptionally fuel-efficient thanks to a Van Oossanendesigned Fast Displacement Hull Form
- Interiors by the esteemed Bannenberg & Rowel
- Amenities include Beach Club, Outdoor Bar, Sun Deck, Sunpads & At Anchor Stabilisers
- Accommodates 12 guests in 6 cabins with 13 crew members
- Massive Owner's stateroom 82 square metre
- Wellness area accessible via the beach club

## SPECIFICATIONS

12 Guests in 6 Staterooms Accommodates

1 Pullman, 1 King, 2 Queen, 1 Double, 4 Single Arrangements

55.0m (180'5") Length

9.60m (31'6") Beam

2.85m (9' 4") Draft

Year / Refit 2021

Builder Heesen