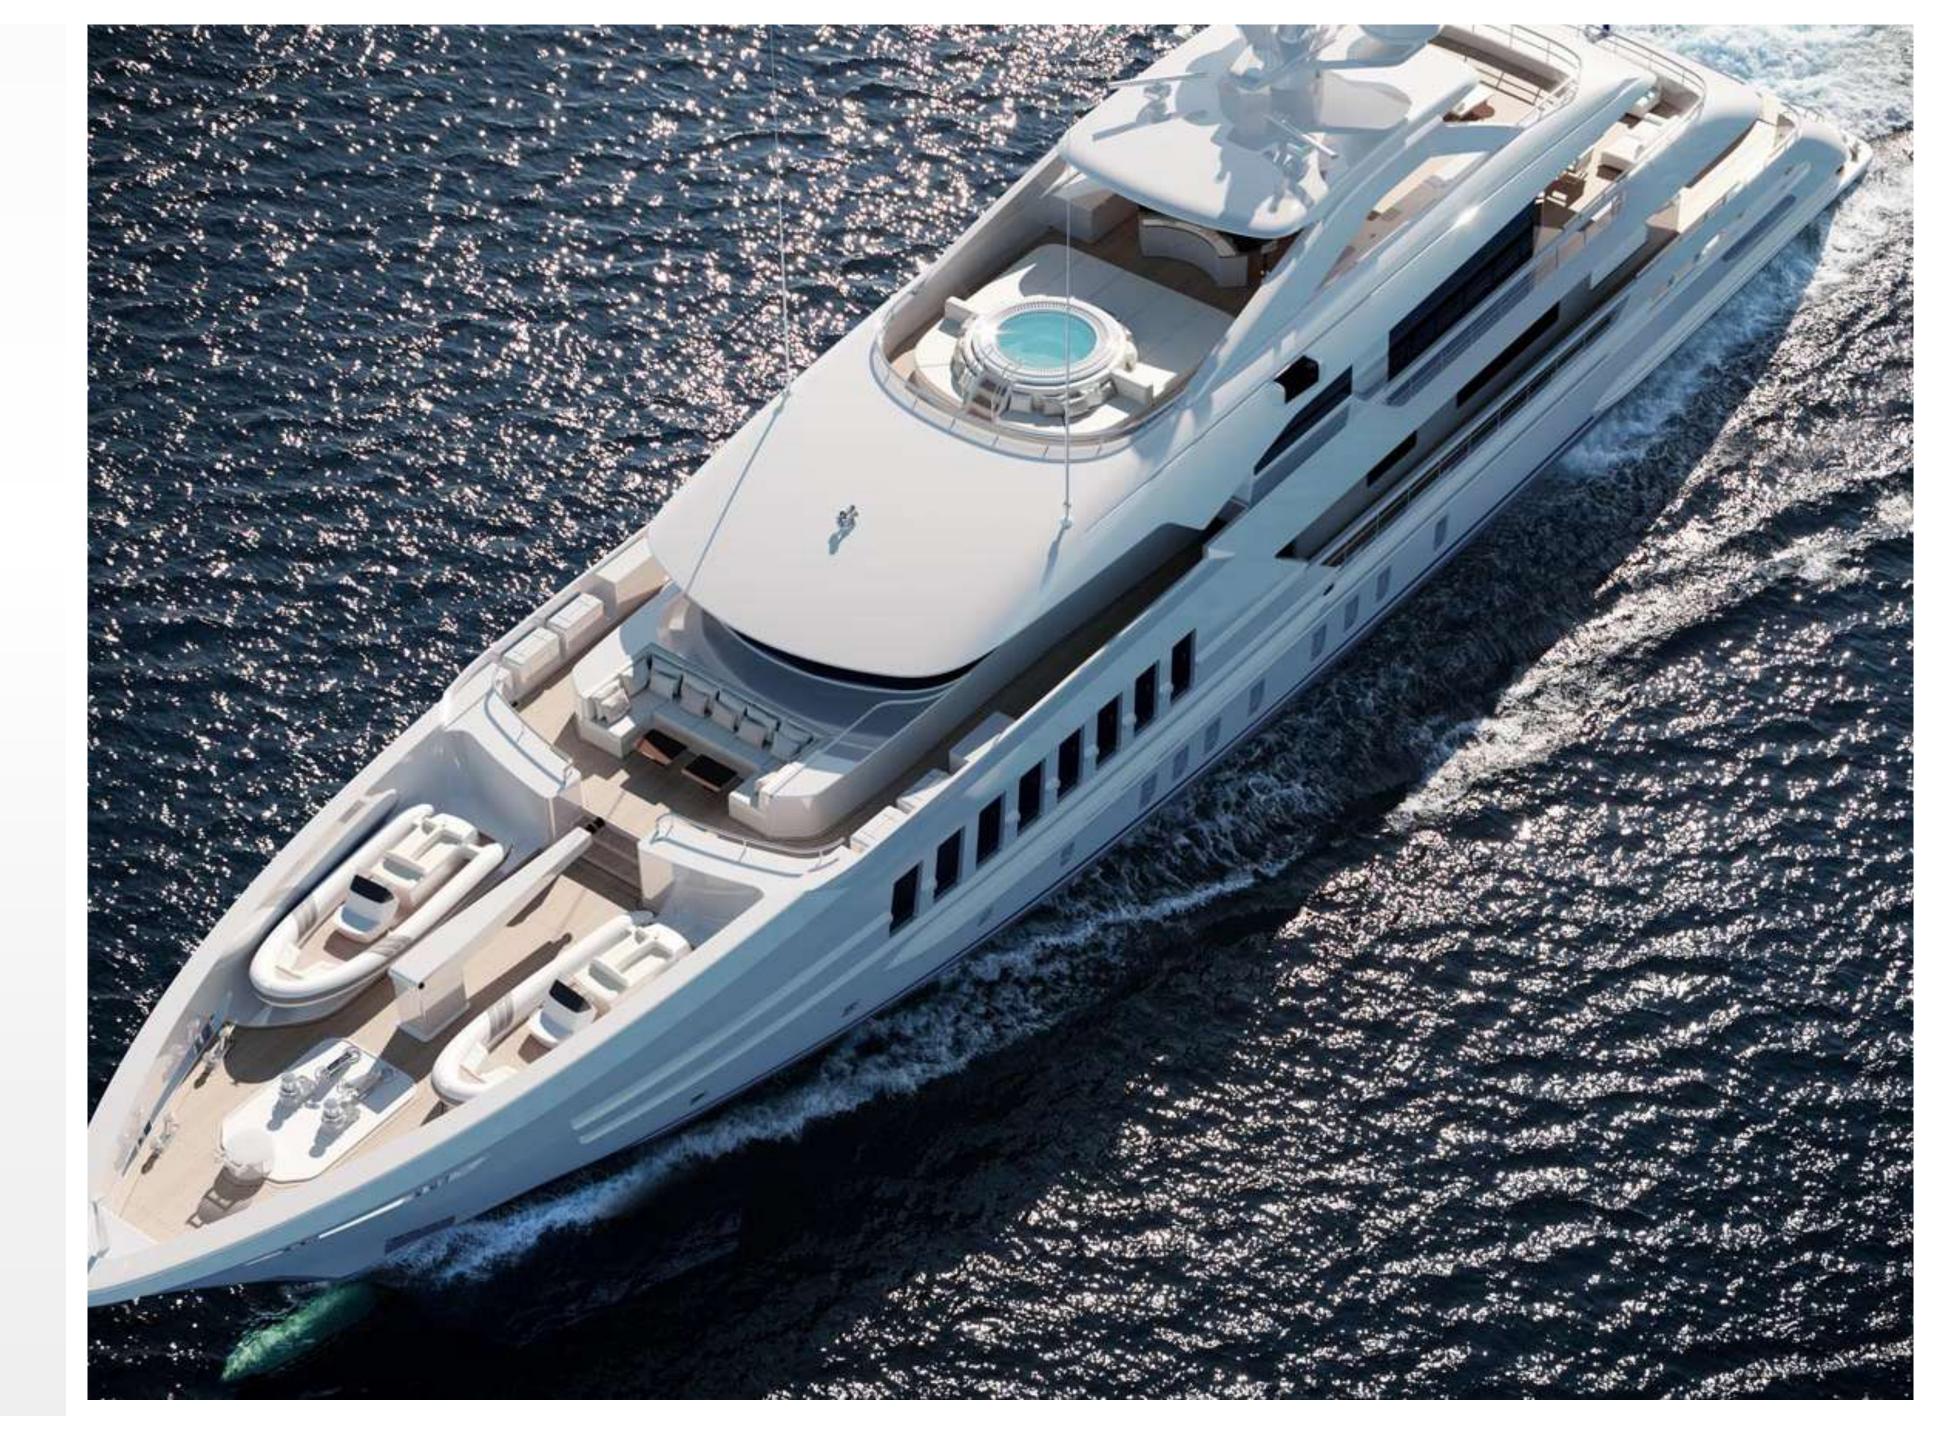

### KEY FEATURES

- Brand new yacht delivered in 2021
- Exceptionally fuel-efficient thanks to a Van Oossanendesigned Fast Displacement Hull Form
- Interiors by the esteemed Bannenberg & Rowel
- Amenities include Beach Club, Outdoor Bar, Sun Deck, Sunpads & At Anchor Stabilisers
- Accommodates 12 guests in 6 cabins with 13 crew members
- Massive Owner's stateroom 82 square metre
- Wellness area accessible via the beach club

## SPECIFICATIONS

12 Guests in 6 Staterooms Accommodates

1 Pullman, 1 King, 2 Queen, 1 Double, 4 Single Arrangements

55.0m (180'5") Length

9.60m (31'6") Beam

2.85m (9' 4") Draft

Year / Refit 2021

Builder Heesen