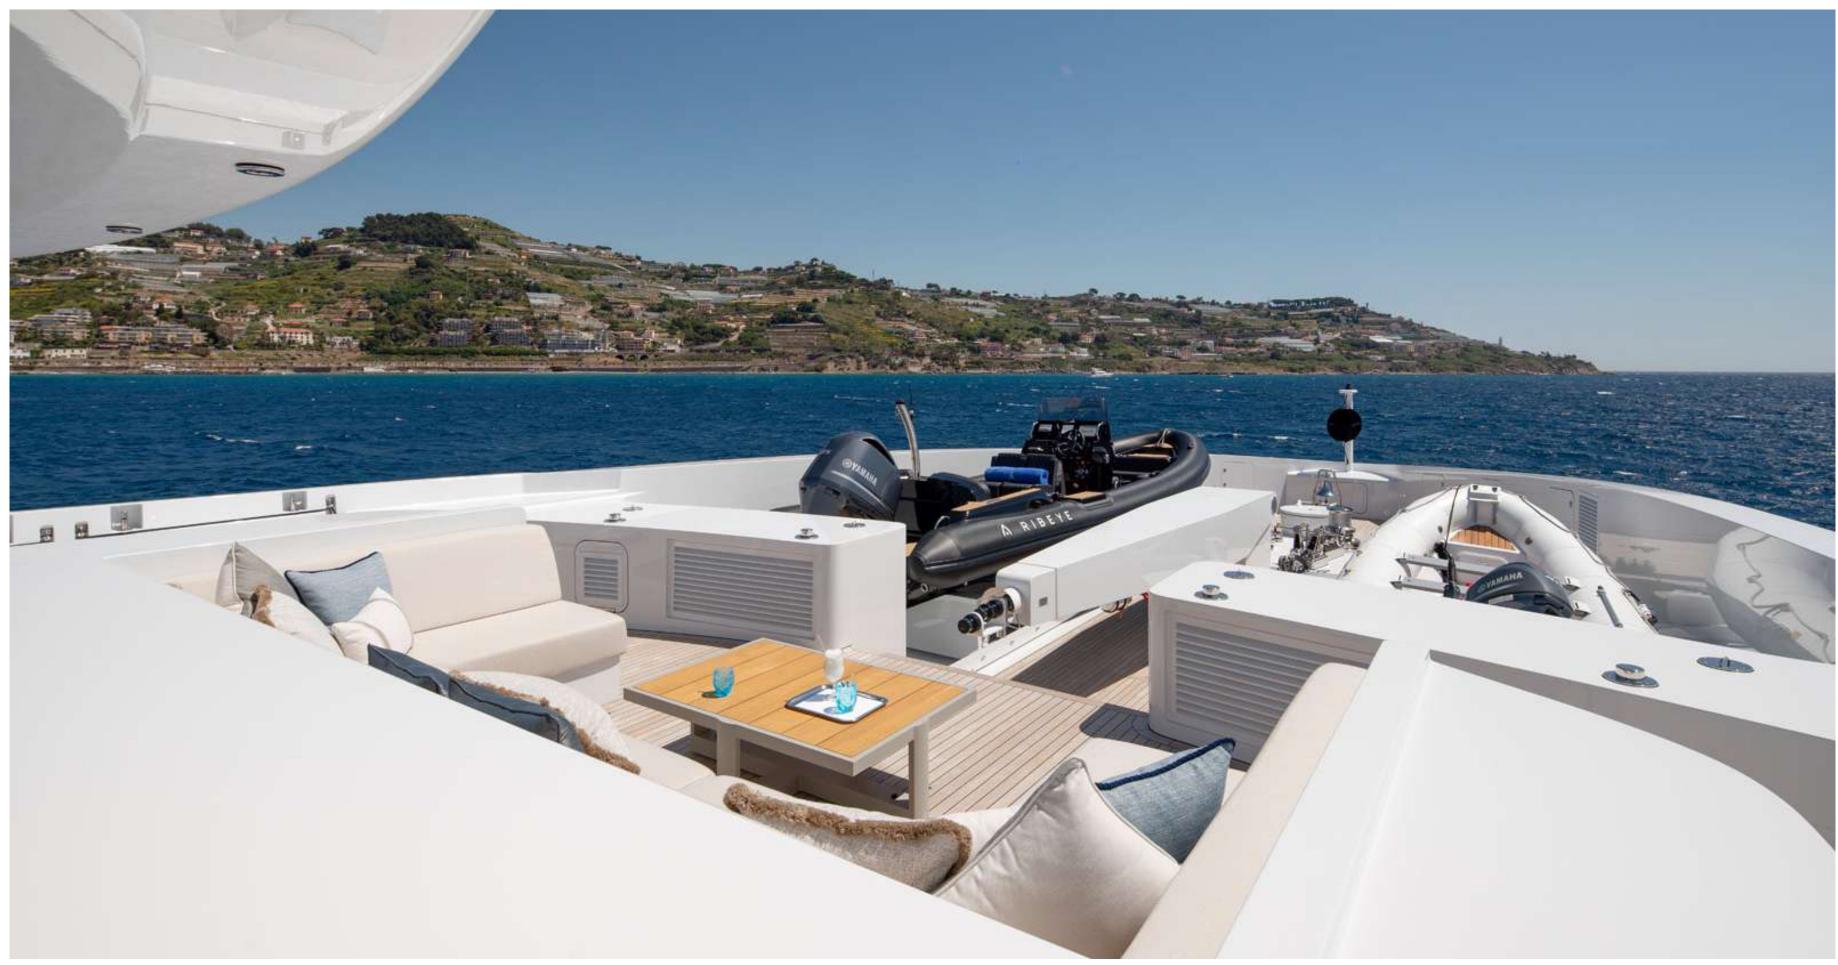

MOSKITO MAIN AFT DECK

MOSKITO MAIN SALON

MOSKITO MAIN SALON

MOSKITO SALON DETAILS

MOSKITO MAIN CABIN

MAIN CABIN & ENSUITE DETAILS

MOSKITO GUEST CABIN

MOSKITO DOUBLE CABIN ENSUITE

#### TENDERS & WATER TOYS

- 7.2M Ribeye In Board Jet Tender 250 HP
- 6.8M SOLAS tender
- 2 X E Foils Flite Air
- 2 X Jet Skis
- 2 X F5 Seabobs
- 2 X GO Bikes
- 2 X Red Paddle Boards
- 1 X 6 PAX Banana
- 1X 2 PAX Inflatable Kayak
- 1 X Jobe Lunar 3 PAX Towable
- → 1 x 2 Pax Towable disc
- → 1 x 1 pax Towable donut
- Jobe Maddow Wakeboard & Bindings 35/39 & 40/44
- Jobe Sonic Wakesurf
- Obrien Junior Combo Waterskis
- Obrien Sequence Slalom Waterskis
- Obrien Performer Waterskis
- 7 X PRO Limit Watersports Helmets
- 8 X Mares Mask & Snorkel
- 4 X Mares Junior Mask & Snorkel
- 11 X Superchannel Fins
- → 6 X Aqua Sphere Goggles
- 4 X Subea Full Face Easy Breath Snorkels
- ▶ 13 X Jobe Mends PFDS
- 5 X Jobe Womens PFDS
- 4 X Jobe Childs PRDS